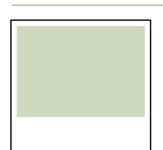

# Half Page (horizontal)

# SIZE:

190mm wide x 136mm high

# **BLEED:**

Not required

# SAFE:

We place artwork with 1cm of white space on each side