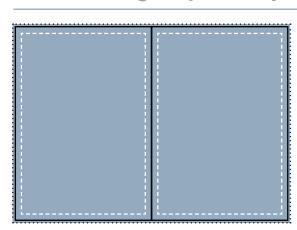

# Double Page Spread (DPS)

#### TRIM

420mm wide x 297mm high

### **BLEED**:

426mm wide x 303mm high

#### SAFE:

All text should be 1cm from the edge of BOTH pages