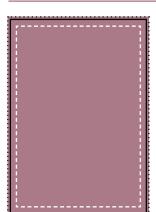

# Full Page

#### TRIM

210mm wide x 297mm high

### **BLEED**:

216mm wide x 303mm high

### SAFE:

All text should be 1cm from the edge of the page