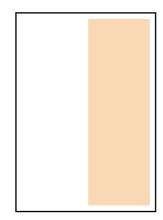

# Half Page (vertical)

#### TRIM

92mm wide x 277mm high

# **BLEED:**

Not required

### SAFE:

We place artwork with 1cm of white space on each side